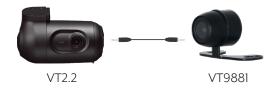

VT9881 can be connected to the VT2.2 and used as a secondary driver or passenger-facing camera