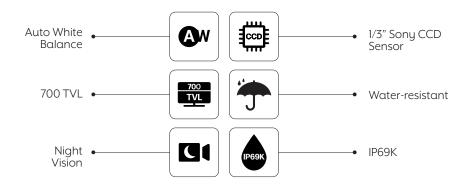

#### **Specifications:**

| Chip                  | 1/3 SONY CCD IMX225          |
|-----------------------|------------------------------|
| Frame Rate            | 25fps                        |
| TVL                   | 700TVL                       |
| Pixel Size            | 3.75um x 3.75um              |
| Scanning System       | Progressive Scanning         |
| Sync. System          | Internal                     |
| Video Output          | 1.0Vp-p,750hm                |
| Gamma Consumption     | 0.45                         |
| White Balance         | Auto                         |
| Electronic Shutter    | 1/25 (1/30)~1/50.000 Seconds |
| Operating Temperature | - 20°C ~ 70°C, RH95% MAX.    |
| Storge Temperature    | - 30°C ~ 80°C, RH95% MAX.    |
| Power Supply          | DC3.5~5V                     |
| Plug                  | S jack                       |
| IP Rating             | IP69K                        |
|                       |                              |