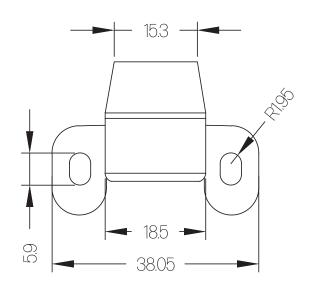

### Dimensions (mm):

- **t** +44 (0) 1246 225 745
- e info@visiontrack.com
- w visiontrack.com
- **s** support.visiontrack.com