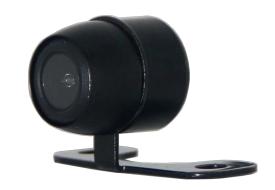

#### FORWARD-FACING CAMERA

The **VT9881** is a compact forward-facing camera suitable for both external and internal use. With a water-resistant IP69K design and SONY CCD sensor, this camera is ideal for forward-facing and driver-facing applications.

#### **Specifications:**

| Chip                  | 1/3 SONY CCD IMX225          |
|-----------------------|------------------------------|
| Frame Rate            | 25fps                        |
| TVL                   | 700TVL                       |
| Pixel Size            | 3.75um x 3.75um              |
| Scanning System       | Progressive Scanning         |
| Sync. System          | Internal                     |
| Video Output          | 1.0Vp-p,750hm                |
| Gamma Consumption     | 0.45                         |
| White Balance         | Auto                         |
| Electronic Shutter    | 1/25 (1/30)~1/50.000 Seconds |
| Operating Temperature | - 20°C ~ 70°C, RH95% MAX.    |
| Storge Temperature    | - 30°C ~ 80°C, RH95% MAX.    |
| Power Supply          | DC3.5~5V                     |
| Plug                  | S jack                       |
| IP Rating             | IP69K                        |
|                       |                              |