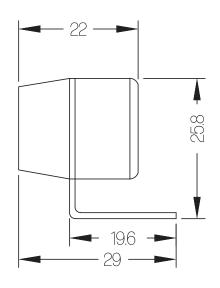

### Dimensions (mm):

- **t** +44 (0) 1246 225 745
- e info@visiontrack.com
- w visiontrack.com
- **s** support.visiontrack.com