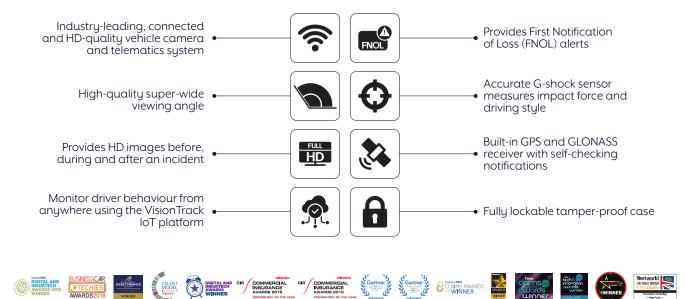

#### Key features:

t +44 (0) 1246 225 745
e info@visiontrack.com
w visiontrack.com
s support.visiontrack.com