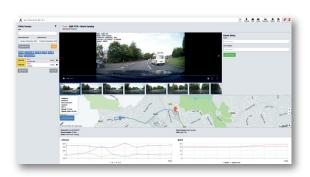

#### FORWARD-FACING VEHICLE CCTV

**OVISIONTRACK** 

The **VT2000** is a full HD 1080p connected vehicle telematics camera, featuring instant remote Cloud upload, live view snapshots, health-checking, built-in GPS/GLONASS and G-shock sensor, designed to deliver high-quality videos of incidents instantly to our data platform.