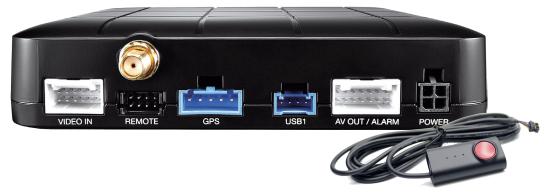

# **VT4000**

**External Panic button** 

### 4-CHL FULL HD 1080P MOBILE DVR

The **VT4000** is a 4-channel, 1080p full HD mobile digital video recorder that provides excellent footage and clear picture quality. It has an integrated industry-leading cellular modem. The recorder includes an external panic button to trigger an emergency event.