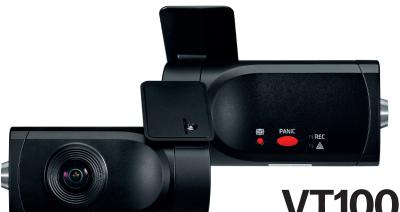

#### FORWARD-FACING SD CARD CAMERA

The **VT1000** is a full HD 1080p vehicle camera, giving you a comprehensive view of any incident and providing court-admissible evidence. The camera features a super-wide-angle lens, G-shock sensor and lockable, tamper-proof SD card cover, and can also be integrated with third-party telematics systems.