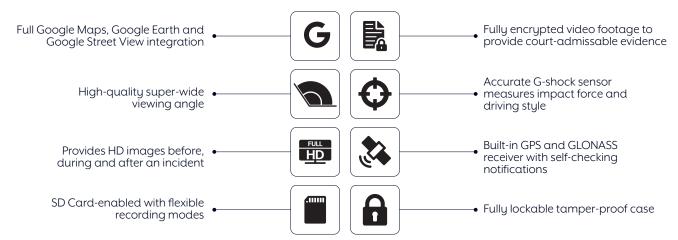

#### FORWARD-FACING SD CARD CAMERA

The **VT1000** is a full HD 1080p vehicle camera, giving you a comprehensive view of any incident and providing court-admissible evidence. The camera features a super-wide-angle lens, G-shock sensor and lockable, tamper-proof SD card cover, and can also be integrated with third-party telematics systems.

### **Key features:**

e info@visiontrack.com

**w** visiontrack.com

**S** support.visiontrack.com

VisionTrack Copyright © 2020 - All Rights Reserved. All manufacturers specifications are subject to change without notice. No liability will be accepted by VisionTrack for any errors or omissions in this information.