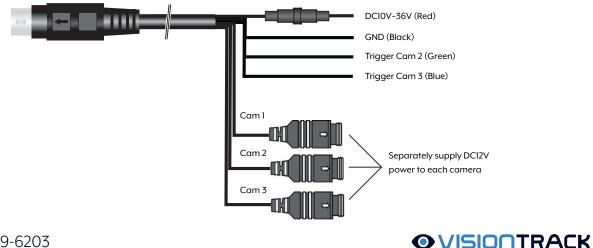

#### Wiring diagram:

**t** 1-888-969-6203

e info.us@visiontrack.com

**W** visiontrack.com/us

S orders.us@visiontrack.com

VisionTrack Inc Copyright © 2021 - All Rights Reserved. All manufacturers specifications are subject to change without notice. No liability will be accepted by VisionTrack for any errors or omissions in this information.

#### **Specifications:**

| Screen Size    | 7-inch digital screen                                            |
|----------------|------------------------------------------------------------------|
| Resolution     | 1024 x 600 (AHD 720p)                                            |
| System         | AUTO                                                             |
| OSD Menu       | Multi-language: English etc.                                     |
|                | Separately adjust camera mirror/normal image:                    |
|                | Separately adjust reversing image delay time 0~15s;              |
| Video Inputs   | 3 way video inputs, 2 way trigger wires                          |
| Brightness     | 450cd/m2                                                         |
| Contrast       | 450:1                                                            |
| Voltage        | DC12V~32V                                                        |
| Features       | With reverse polarity protection;                                |
|                | AV2/AV3 with trigger wires;                                      |
|                | Please note, when connecting the VT-MM-AHD to the                |
|                | VT5500/VT6.2/VT8000, there is no need to power the screen. If    |
|                | you are planning on connecting the VT4000 or a camera            |
|                | directly to the screen you will need to power the screen via the |
|                | DC inputs.                                                       |
| Operation Mode | 6# Remote control/Touch Keystroke                                |
|                |                                                                  |