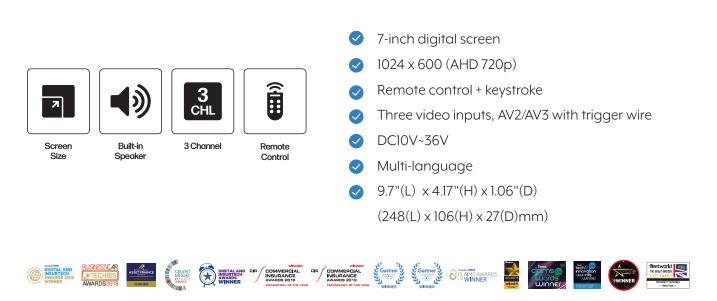

#### **Specifications:**

| Screen Size    | 7-inch digital screen                                            |
|----------------|------------------------------------------------------------------|
| Resolution     | 1024 x 600 (AHD 720p)                                            |
| System         | AUTO                                                             |
| OSD Menu       | Multi-language: English etc.                                     |
|                | Separately adjust camera mirror/normal image:                    |
|                | Separately adjust reversing image delay time 0~15s;              |
| Video Inputs   | 3 way video inputs, 2 way trigger wires                          |
| Brightness     | 450cd/m2                                                         |
| Contrast       | 450:1                                                            |
| Voltage        | DC12V~32V                                                        |
| Features       | With reverse polarity protection;                                |
|                | AV2/AV3 with trigger wires;                                      |
|                | Please note, when connecting the VT-MM-AHD to the                |
|                | VT5500/VT6.2/VT8000, there is no need to power the screen. If    |
|                | you are planning on connecting the VT4000 or a camera            |
|                | directly to the screen you will need to power the screen via the |
|                | DC inputs.                                                       |
| Operation Mode | 6# Remote control/Touch Keystroke                                |
|                |                                                                  |