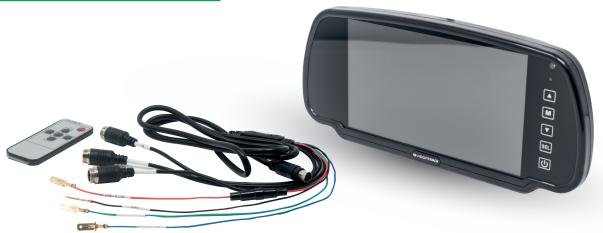

### THREE CHANNEL MIRROR MONITOR

The **VT-MM-AHD** is a rear-view mirror-mounted full-colour monitor. With three video inputs and a resolution of 720p, this monitor is an ideal driver reversing aid.

#### **Specifications:**

| Screen Size    | 7-inch digital screen                                            |
|----------------|------------------------------------------------------------------|
| Resolution     | 1024 x 600 (AHD 720p)                                            |
| System         | AUTO                                                             |
| OSD Menu       | Multi-language: English etc.                                     |
|                | Separately adjust camera mirror/normal image:                    |
|                | Separately adjust reversing image delay time 0~15s;              |
| Video Inputs   | 3 way video inputs, 2 way trigger wires                          |
| Brightness     | 450cd/m2                                                         |
| Contrast       | 450:1                                                            |
| Voltage        | DC12V~32V                                                        |
| Features       | With reverse polarity protection;                                |
|                | AV2/AV3 with trigger wires;                                      |
|                | Please note, when connecting the VT-MM-AHD to the                |
|                | VT5500/VT6.2/VT8000, there is no need to power the screen. If    |
|                | you are planning on connecting the VT4000 or a camera            |
|                | directly to the screen you will need to power the screen via the |
|                | DC inputs.                                                       |
| Operation Mode | 6# Remote control/Touch Keystroke                                |
|                |                                                                  |