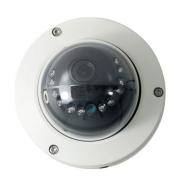

#### **HD MOBILE DOME CAMERA**

Dome camera, which can be mounted to the exterior or interior of a vehicle, providing high-resolution images, with anti-vibration features and a compact size.

### **Key features:**

Full HD

Digital WDR CMOS

- 1/3" 1.3-megapixel CMOS
- 1280 x 720 resolution
- Digital WDR
- IR distance of 3m (internal)
- 6 x IR LEDs
- OLux when IR on
- 2.3mm lens
- Easy installation
- $70(L) \times 60(W) \times 40(H)$ mm