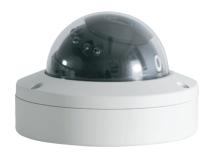

## VT-700-IR-AHD

#### **Specifications:**

| Image Type        | 1.3-megapixel 720P, 1280x720P |
|-------------------|-------------------------------|
| IR Distance       | 10m-15m                       |
| Megapixel Lens    | 2.8mm/3.6mm                   |
| Waterproof Rate   | IP66                          |
| Shell material    | Aluminum alloy                |
| Vandal Proof Rate | 10K                           |

Front Top Back

**t** +44 (0) 1246 225 745

e info@visiontrack.com

w visiontrack.com

s support.visiontrack.com