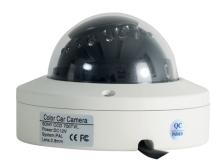

#### **Specifications:**

| Image Type        | 1.3-megapixel 720P, 1280x720P |
|-------------------|-------------------------------|
| IR Distance       | 10m-15m                       |
| Megapixel Lens    | 2.8mm/3.6mm                   |
| Waterproof Rate   | IP66                          |
| Shell material    | Aluminum alloy                |
| Vandal Proof Rate | 10K                           |