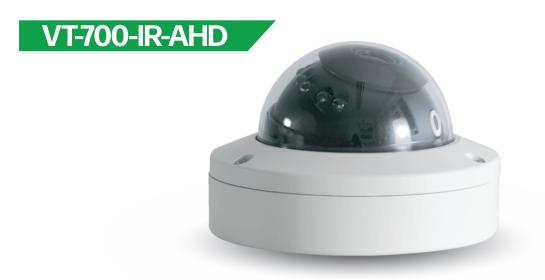

# VT700-IR-AHD

#### **HD MOBILE DOME CAMERA**

Dome camera, which can be mounted to the exterior or interior of a vehicle, providing high-resolution images, with anti-vibration features and a compact size.

### **Key features:**

Full HD

Digital WDR CMOS

- 1/3" 1.3-megapixel CMOS
- 1280 x 720 resolution
- Digital WDR
- IR distance of 3m (internal)
- 6 x IR LEDs
- OLux when IR on
- 2.3mm lens
- Easy installation
- $70(L) \times 60(W) \times 40(H)$ mm