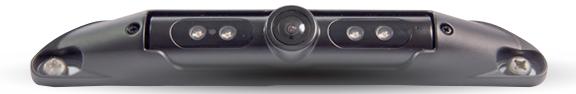

# HD REAR-VIEW NUMBER PLATE CAMERA

The **VT670-FHD** is a 1080p full-HD rear-view reversing camera with a super-wide viewing angle and a water-resistant metal housing, this camera can be mounted on the back of your vehicle and is durable in all weather conditions.