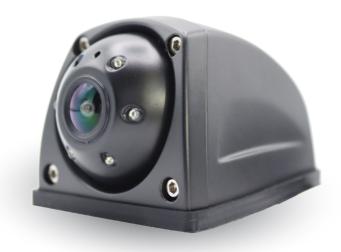

#### **HD SIDE-VIEW CAMERA**

Ruggedised HD side-view camera with infra-red night vision. Only IVA approved product in the UK.

#### **Key features:**

Wide-viewing Angle

Full HD

IP Ratina

12 VDC ~32VDC

- √ 1/3" colour lens
- 1280 x 720 resolution
- 150° wide-viewing angle
- IR night vision
- Water-resistant
- DC12V~24V

**t** +44 (0) 1246 225 745

### **Specifications:**

| Effective Pixels | PAL: 1280(H) x 720(V)                                    |
|------------------|----------------------------------------------------------|
| System           | PAL                                                      |
| Lens Angle       | 150°                                                     |
| IP               | IP69K                                                    |
| Focal Length     | F=2.8mm                                                  |
| Image            | Mirror/Normal; With/Without guide line function on cable |
| Plug             | 4Pin                                                     |
| Voltage          | DC12V                                                    |
|                  |                                                          |