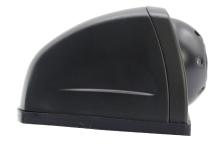

#### **HD SIDE-VIEW CAMERA**

Ruggedised HD side-view camera with infra-red night vision. Only IVA approved product in the UK.

#### **Key features:**

Wide-viewing Angle

Full HD

IP Ratina

12 VDC ~32VDC

- √ 1/3" colour lens
- 1280 x 720 resolution
- 150° wide-viewing angle
- IR night vision
- Water-resistant
- DC12V~24V

**t** +44 (0) 1246 225 745

### **Specifications:**

| Effective Pixels | PAL: 1280(H) x 720(V)                                    |
|------------------|----------------------------------------------------------|
| System           | PAL                                                      |
| Lens Angle       | 150°                                                     |
| IP               | IP69K                                                    |
| Focal Length     | F=2.8mm                                                  |
| Image            | Mirror/Normal; With/Without guide line function on cable |
| Plug             | 4Pin                                                     |
| Voltage          | DC12V                                                    |
|                  |                                                          |