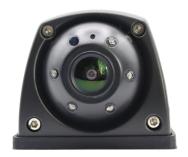

#### **HD SIDE-VIEW CAMERA**

Ruggedised HD side-view camera with infra-red night vision. Only IVA approved product in the UK.

#### **Key features:**

Wide-viewing Angle

Full HD

IP Ratina

12 VDC ~32VDC

- √ 1/3" colour lens
- 1280 x 720 resolution
- 150° wide-viewing angle
- IR night vision
- Water-resistant
- DC12V~24V

**t** +44 (0) 1246 225 745

### **Specifications:**

| Effective Pixels | PAL: 1280(H) x 720(V)                                    |
|------------------|----------------------------------------------------------|
| System           | PAL                                                      |
| Lens Angle       | 150°                                                     |
| IP               | IP69K                                                    |
| Focal Length     | F=2.8mm                                                  |
| Image            | Mirror/Normal; With/Without guide line function on cable |
| Plug             | 4Pin                                                     |
| Voltage          | DC12V                                                    |
|                  |                                                          |