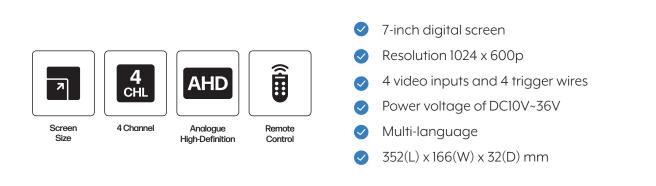

#### Key features:

t +44 (0) 1246 225 745
e info@visiontrack.com
w visiontrack.com
s support.visiontrack.com

#### **Specifications:**

| Screen Size    | 7-inch digital screen                                             |
|----------------|-------------------------------------------------------------------|
| Resolution     | 1024(H) x 600(V)                                                  |
| Brightness     | 450cd/m <sup>2</sup>                                              |
| Contrast       | 450:1                                                             |
| System         | PAL/NTSC/AUTO                                                     |
| Dimensions     | 176(L) x 123(W) x 62(D)mm                                         |
| OSD Menu       | Reversing image delay time 0~15s. Separately adjust camera        |
|                | mirror/normal image. Multi-language                               |
| Video Inputs   | 4 video inputs, 4 trigger wires, 1 video output                   |
| Operation Mode | 11# Remote control + Keystroke                                    |
| Features       | This unit is locked by default. To access the menu, push and hold |
|                | the Menu button for 12 seconds. When triggering alarm 3 and 4,    |
|                | the monitor will display a split screen. To change the screen     |
|                | layout please use the remote control and not the AV button.       |
|                | Grid lines are on channel 1 when alarm 1 is triggered.            |
|                |                                                                   |