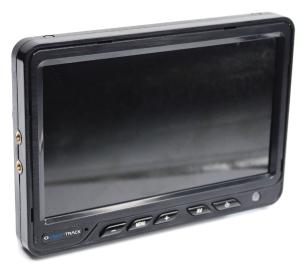

### FOUR CHANNEL 7-INCH MONITOR

The **VT-M4-7-AHD** is a 7-inch 4-channel colour monitor designed for mounting on the dashboard. With four video inputs and a resolution of 1024 x 600p, this monitor is also an ideal driver reversing aid.

#### **Specifications:**

| Screen Size    | 7-inch digital screen                                             |
|----------------|-------------------------------------------------------------------|
| Resolution     | 1024(H) x 600(V)                                                  |
| Brightness     | 450cd/m <sup>2</sup>                                              |
| Contrast       | 450:1                                                             |
| System         | PAL/NTSC/AUTO                                                     |
| Dimensions     | 176(L) x 123(W) x 62(D)mm                                         |
| OSD Menu       | Reversing image delay time 0~15s. Separately adjust camera        |
|                | mirror/normal image. Multi-language                               |
| Video Inputs   | 4 video inputs, 4 trigger wires, 1 video output                   |
| Operation Mode | 11# Remote control + Keystroke                                    |
| Features       | This unit is locked by default. To access the menu, push and hold |
|                | the Menu button for 12 seconds. When triggering alarm 3 and 4,    |
|                | the monitor will display a split screen. To change the screen     |
|                | layout please use the remote control and not the AV button.       |
|                | Grid lines are on channel 1 when alarm 1 is triggered.            |
|                |                                                                   |