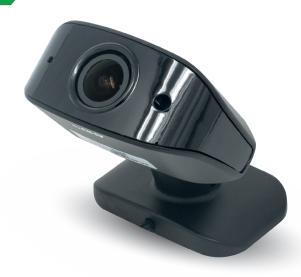

#### HD DRIVER-FACING IR CAMERA

Compact AHD 720p internal driver-facing camera that can be easily fitted anywhere in a vehicle.