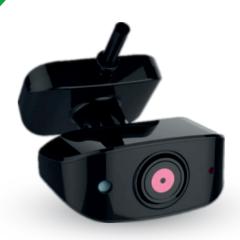

#### AHD IP BULLET CAMERA

An IP internal bullet camera that is suitable for effective monitoring of the driver, passenger, load or cargo. This full HD 1080p camera incudes digital WDR, auto white light compensation and gain control for high-quality image capture. The VT-C26-IPC is highly-robust, offering a tamper-proof and vandal-resistant solution.

### **Key features:**

CMOS

Wide-viewing

Easy Maintenance

DC 5V

- 1/3" colour CMOS
- 145° wide-viewing angle
- DC 5V
- Connects as additional camera for the VT2.2

**t** +44 (0) 1246 225 745

e info@visiontrack.com

### **Specifications:**

| Resolution                       | Full HD 1080p – IP Camera |
|----------------------------------|---------------------------|
| Angle of View (FOV)              | 104°                      |
| Internal or External (IP Rating) | Internal                  |
| IR Night Vision                  | Yes – 2 meters            |
| Power                            | 12v                       |
| Dimensions                       | 100(L) x 55(H) x 95(W)mm  |