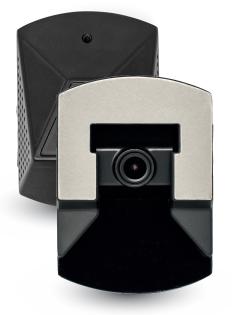

#### MINI FORWARD-FACING HD CAMERA

This mini forward-facing full HD 1080p ruggedised in-vehicle camera is mounted directly to the windscreen without obscuring the driver's view of the road.