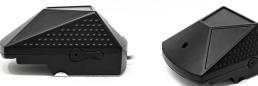

#### MINI FORWARD-FACING HD CAMERA

This mini forward-facing full HD 1080p ruggedised in-vehicle camera is mounted directly to the windscreen without obscuring the driver's view of the road.