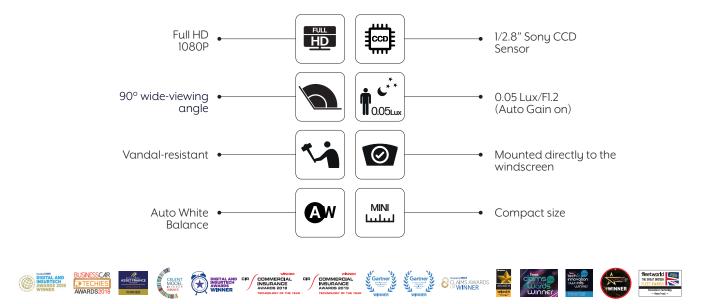

## Key features:

t +44 (0) 1246 225 745
e info@visiontrack.com
w visiontrack.com
s support.visiontrack.com

#### **Specifications:**

| CMOS                 | 1/2.8" SONY 2.13M pixels CMOS           |
|----------------------|-----------------------------------------|
| Resolution           | 1920*1080                               |
| Minimum illumination | 0.05 Lux/F1.2 (Auto Gain on)            |
| Sync system          | Inter-sync                              |
| Scanning system      | Progressive scanning                    |
| S/N                  | ≥50dB                                   |
| Lens                 | 3.6mm                                   |
| Lens Angle           | 81°                                     |
| Electronic shutter   | Auto                                    |
| White balance mode   | Auto                                    |
| Color to black       | Internal synchronization control        |
| Gamma Correction     | 0.55                                    |
| Video output         | AHD coaxial HD standard, 4-pin DIN JACK |
| Power                | DC 12V±10%                              |
| Consumption(Max.)    | 100mA/DC 12V                            |
| Working temperature  | -40°C ~ 70°C                            |
|                      |                                         |